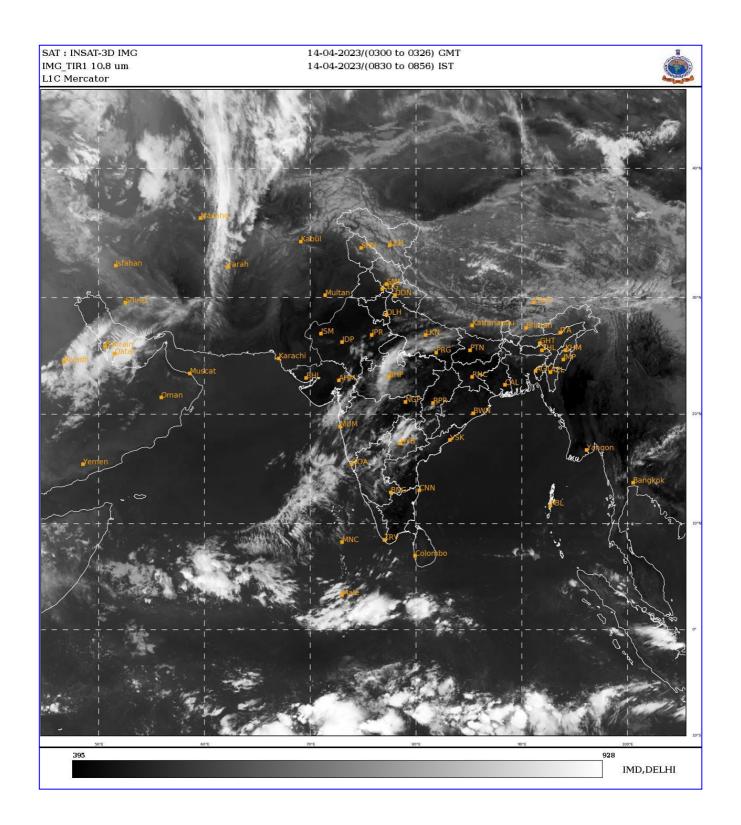

## **BAY OF BENGAL:**

SCATTERED LOW AND MEDIUM CLOUDS WITH EMBEDDED ISOLATED WEAK TO MODERATE CONVECTION LAY OVER SOUTHEAST BAY OF BENGAL SOUTH OF LATTITUDE 8.0N.

## **ARABIAN SEA:**

SCATTERED LOW AND MEDIUM CLOUDS WITH EMBEDDED MODERATE TO INTENSE CONVECTION LAY OVER EASTCENTRAL AND SOUTH ARABIAN SEA